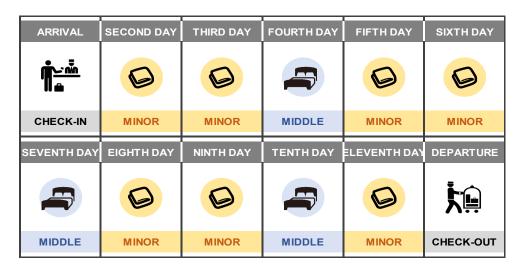

# For customer that will be staying for 11NIGHTS,

## We will be cleaning by the following schedule;

- We will be cleaning the room from 9:00 AM to 5:00 PM. It is possible to request the cleaning at specified time.
- Should there be any request such as cleaning time and etc., kindly arrange with front desk team (Extension #9) by noon.
- The cleaning service provided at specified time will be depending on the availability.