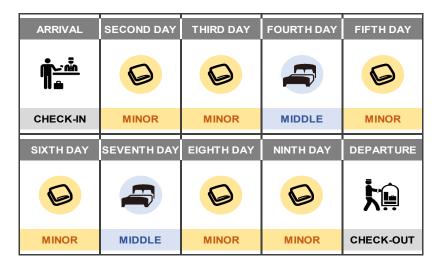

# For customer that will be staying for 9 NIGHTS,

## We will be cleaning by the following schedule;

- We will be cleaning the room from 9:00 AM to 5:00 PM. It is possible to request the cleaning at specified time.
- Should there be any request such as cleaning time and etc., kindly arrange with front desk team (Extension #9) by noon.
- The cleaning service provided at specified time will be depending on the availability.