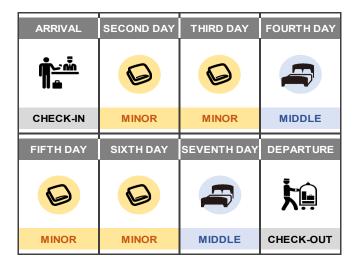

# For customer that will be staying for 5 NIGHTS,

## We will be cleaning by the following schedule;

- We will be cleaning the room from 9:00 AM to 5:00 PM. It is possible to request the cleaning at specified time.

- Should there be any request such as cleaning time and etc., kindly arrange with front desk team (Extension #9) by noon.
- The cleaning service provided at specified time will be depending on the availability.

| ARRIVAL  | SECOND DAY | THIRD DAY | FOURTH DAY | FIFTH DAY | DEPARTURE |
|----------|------------|-----------|------------|-----------|-----------|
|          | 0          | 0         |            | 0         | <b>ķ</b>  |
| CHECK-IN | MINOR      | MINOR     | MIDDLE     | MINOR     | CHECK-OUT |

# For customer that will be staying for 6 NIGHTS,

| ARRIVAL   | SECOND DAY | THIRD DAY | FOURTH DAY | FIFTH DAY | SIXTH DAY | DEPARTURE |
|-----------|------------|-----------|------------|-----------|-----------|-----------|
| <u>Å.</u> |            | Ø         |            | Ø         | Ø         | <b>ķ</b>  |
| CHECK-IN  | MINOR      | MINOR     | MIDDLE     | MINOR     | MINOR     | CHECK-OUT |