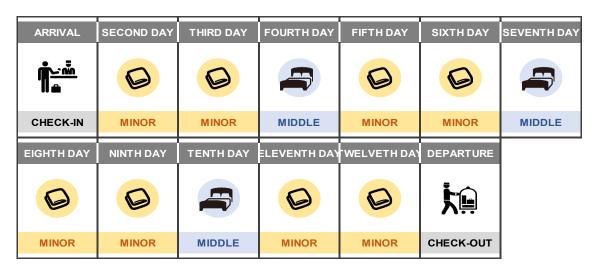

# For customer that will be staying for 10NIGHTS,

## We will be cleaning by the following schedule;

- We will be cleaning the room from 9:00 AM to 5:00 PM. It is possible to request the cleaning at specified time.
- Should there be any request such as cleaning time and etc., kindly arrange with front desk team (Extension #9) by noon.
- The cleaning service provided at specified time will be depending on the availability.