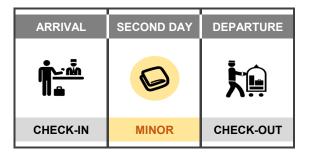

# For customer that will be staying for 2 NIGHTS,

## We will be cleaning by the following schedule;

- We will be cleaning the room from 9:00 AM to 5:00 PM. It is possible to request the cleaning at specified time.
- Should there be any request such as cleaning time and etc., kindly arrange with front desk team (Extension #9) by noon.
- The cleaning service provided at specified time will be depending on the availability.