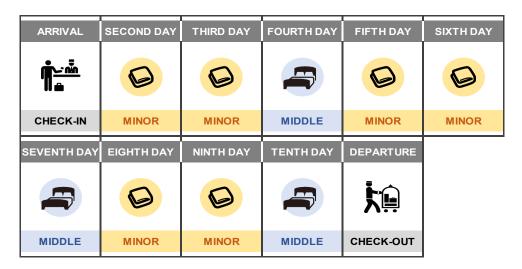

# For customer that will be staying for 10NIGHTS,

## We will be cleaning by the following schedule;

- We will be cleaning the room from 9:00 AM to 5:00 PM. It is possible to request the cleaning at specified time.
- Should there be any request such as cleaning time and etc., kindly arrange with front desk team (Extension #9) by noon.
- The cleaning service provided at specified time will be depending on the availability.