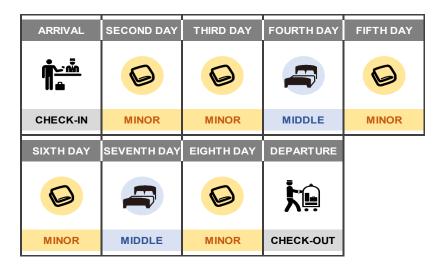

# For customer that will be staying for 5 NIGHTS,

## We will be cleaning by the following schedule;

- We will be cleaning the room from 9:00 AM to 5:00 PM. It is possible to request the cleaning at specified time.
- Should there be any request such as cleaning time and etc., kindly arrange with front desk team (Extension #9) by noon.
- The cleaning service provided at specified time will be depending on the availability.

| ARRIVAL  | SECOND DAY | THIRD DAY | FOURTH DAY | FIFTH DAY | DEPARTURE |
|----------|------------|-----------|------------|-----------|-----------|
|          | 0          | 0         |            | 0         | <b>ķ</b>  |
| CHECK-IN | MINOR      | MINOR     | MIDDLE     | MINOR     | CHECK-OUT |