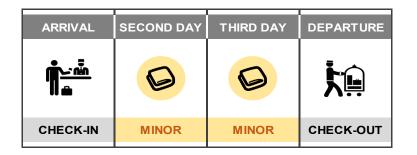

# For customer that will be staying for 3 NIGHTS,

## We will be cleaning by the following schedule;

- We will be cleaning the room from 9:00 AM to 5:00 PM. It is possible to request the cleaning at specified time.
- Should there be any request such as cleaning time and etc., kindly arrange with front desk team (Extension #9) by noon.
- The cleaning service provided at specified time will be depending on the availability.