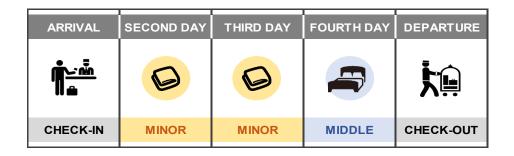

# For customer that will be staying for 4 NIGHTS,

## We will be cleaning by the following schedule;

- We will be cleaning the room from 9:00 AM to 5:00 PM. It is possible to request the cleaning at specified time.
- Should there be any request such as cleaning time and etc., kindly arrange with front desk team (Extension #9) by noon.
- The cleaning service provided at specified time will be depending on the availability.