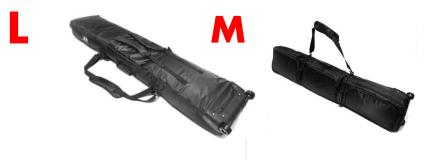

Snowboard (ski) bag M (160 cm -175 cm ) Snowboard (ski) bag L (185 cm -200 cm )

If you have a snowboard/ski bag, please specify the quantity when booking. If brought without a reservation, we may refuse to load and may ask you to arrange the transportation on your own. . Boards over 190 cm long may not fit in the car.

## TYPE OF CARS( SMALL BUS/COACH )

Snowboard (ski) bag M (160 cm -175 cm ) Snowboard (ski) bag L (185 cm -200 cm )

If you have a snowboard/ski bag, please specify the quantity when booking. If brought without a reservation, we may refuse to load and may ask you to arrange the transportation on your own. . Boards over 190 cm long may not fit in the car.