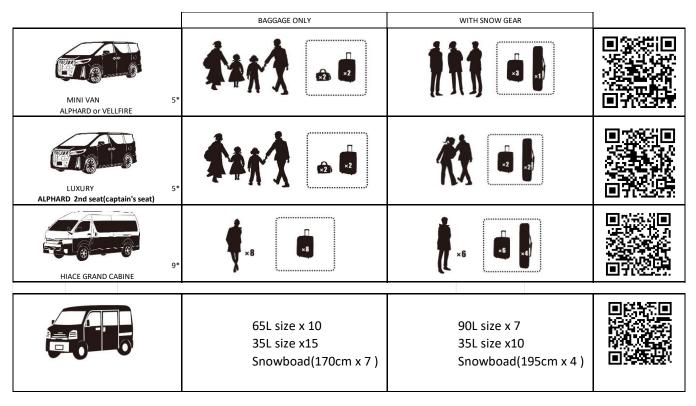

# TYPE OF CARS (SEDAN/VAN/CARGO)

| Pass         | senger capacity | Luggage and number of passengers | Ski equipment, luggage and number of passengers | 1 |
|--------------|-----------------|----------------------------------|-------------------------------------------------|---|
| SEDAN *      | NO LUGGAGE      | BAGGAGE ONLY                     | WITH SNOW GEAR                                  |   |
| CROWN        | 3*              |                                  |                                                 |   |
| FREED *      | 3*              |                                  |                                                 |   |
| PRIUS ALPHA* | 3*              |                                  |                                                 |   |

## TYPE OF CARS( SMALL BUS/COACH )

Snowboard (ski) bag M (160 cm -175 cm ) Snowboard (ski) bag L (185 cm -200 cm )

If you have a snowboard/ski bag, please specify the quantity when booking. If brought without a reservation, we may refuse to load and may ask you to arrange the transportation on your own. . Boards over 190 cm long may not fit in the car.

65L size x 10 35L size x15 Snowboad(170cm x 7 ) 90L size x 7 35L size x10 Snowboad(195cm x 4 )