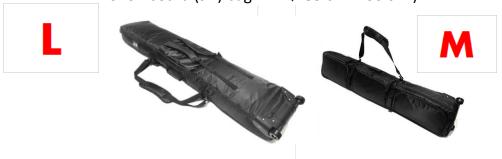

Snowboard (ski) bag M (160 cm -175 cm ) Snowboard (ski) bag L (185 cm -200 cm )

If you have a snowboard/ski bag, please specify the quantity when booking. If brought without a reservation, we may refuse to load and may ask you to arrange the transportation on your own. . Boards over 190 cm long may not fit in the car.

## TYPE OF CARS( SMALL BUS/COACH )

Snowboard (ski) bag M (160 cm -175 cm ) Snowboard (ski) bag L (185 cm -200 cm )

If you have a snowboard/ski bag, please specify the quantity when booking. If brought without a reservation, we may refuse to load and may ask you to arrange the transportation on your own. . Boards over 190 cm long may not fit in the car.