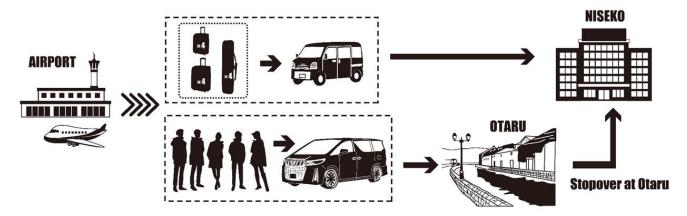

# Luggage goes straight to the hotel in Niseko

Customers go to the hotel after sightseeing in Otaru