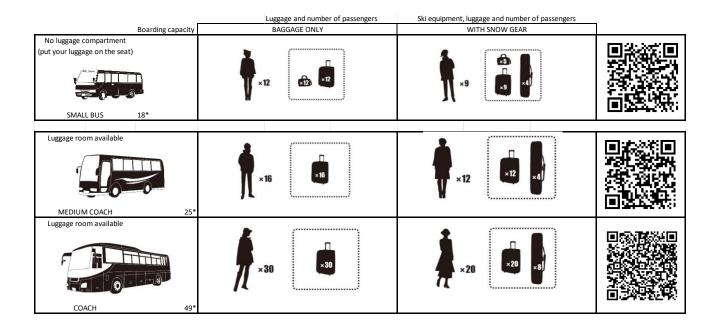

## TYPE OF CARS( SMALL BUS/COACH )

Snowboard (ski) bag M (160 cm -175 cm ) Snowboard (ski) bag L (185 cm -200 cm )

If you have a snowboard/ski bag, please specify the quantity when booking. If brought without a reservation, we may refuse to load and may ask you to arrange the transportation on your own. . Boards over 190 cm long may not fit in the car.

65L size x 10 35L size x15 Snowboad(170cm x 7 ) 90L size x 7 35L size x10 Snowboad(195cm x 4 )