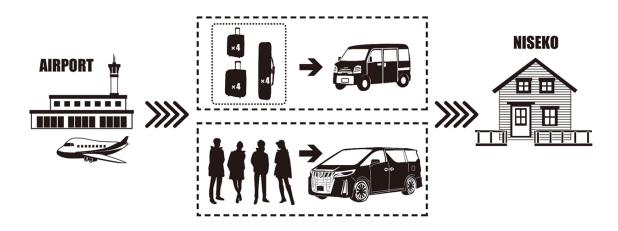

### CARGO VEHICLE ACCOMPANIMENT SERVICE

Cargo van accompanies the luxury car (Alphard) which cannot accommodate large suitcases, ski/snowboard bags due to the insufficient luggage space.

There are many places in Niseko Hirafu where buses cannot reach. It is convenient to combine a Hiace and a cargo van when riding in a group. Door-to-door transfer for both people and luggage.