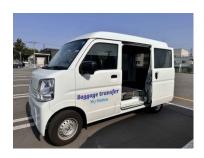

### CARGO VEHICLE ACCOMPANIMENT SERVICE

Cargo van accompanies the luxury car (Alphard) which cannot accommodate large suitcases, ski/snowboard bags due to the insufficient luggage space.

There are many places in Niseko Hirafu where buses cannot reach. It is convenient to combine a Hiace and a cargo van when riding in a group. Door-to-door transfer for both people and luggage.