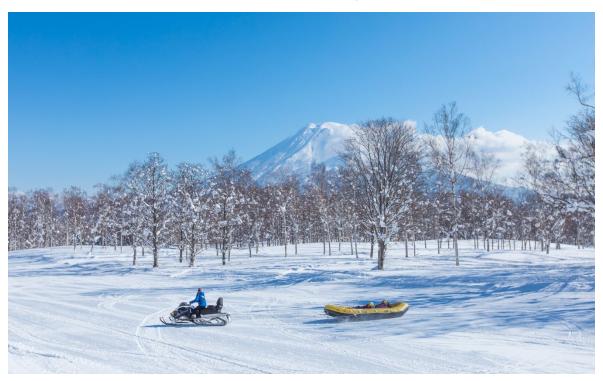

## Things to note

- -Mobile phones and cameras are allowed on this tour for photo taking purposes however we are not responsible for any loss or damages.
- -This thrilling experience will be on a rubber boat towed by a large snowmobile operated by a professional driver.
- -There will be lots of scenic photo opportunities in the snowy field and if weather permits, you will be fortunate enough to see Mount Yotei or even animal footprints left in the forest.
- -Please contact any of our team members if you feel unwell at any time during the tour.
- -All activities are subjected to snow and weather conditions.
- -Strictly no exchange or refund for all activities.